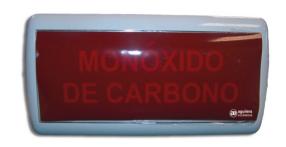

# OPTICAL / ACOUSTIC EXTINGUISHING SIGNAL CO

## **AE/V-CECO**

### Description

Luminous panel with five high-efficiency LEDs.

Equipment for surface mounting.

TECHNICAL CHARACTERISTICS

Low current consumption.

Polarity reversal protection.

Fuse for power protection.