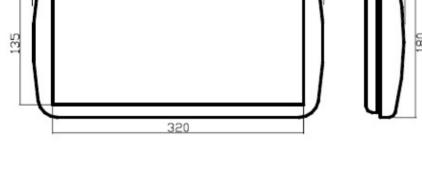

# OPTICAL / ACOUSTIC EXTINGUISHING SIGNAL CO

## **AE/V-CECO**

### Description

Luminous panel with five high-efficiency LEDs.

Equipment for surface mounting.

TECHNICAL CHARACTERISTICS

Low current consumption.

Polarity reversal protection.

Fuse for power protection.



#### **Dimensions**





#### Buzzer: (98 dB at 1m 3200 Hz). Programming: by jumpers. Connection terminals: for 2.5 mm<sup>2</sup> section cable. **Protection:** reverse polarity. Fuse: for power protection. Light: flashing or steady (two alarm levels). Sound: intermittent or steady. **Current:** constant with variable luminosity. from 10.8 Vdc to 28 Vdc. Power supply: Operating temperature: -10 ° C to +50 ° C. Flicker frequency: 1 Hz. **IP40**

**CERTIFICATIONS**