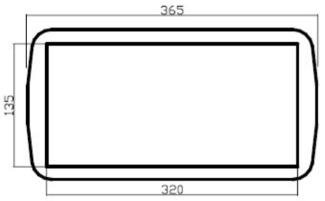

# OPTICAL / ACOUSTIC EXTINGUISHING SIGNAL CO

## **AE/V-CECO**

### Description

Luminous panel with five high-efficiency LEDs.

Equipment for surface mounting.

TECHNICAL CHARACTERISTICS

Low current consumption.

Polarity reversal protection.

Fuse for power protection.



#### **Dimensions**





#### Buzzer: (98 dB at 1m 3200 Hz). Programming: by jumpers. Connection terminals: for 2.5 mm<sup>2</sup> section cable. **Protection:** reverse polarity. Fuse: for power protection. Light: flashing or steady (two alarm levels). Sound: intermittent or steady. **Current:** constant with variable luminosity. from 10.8 Vdc to 28 Vdc. Power supply: Operating temperature: -10 ° C to +50 ° C. Flicker frequency: 1 Hz. **IP40**

**CERTIFICATIONS**